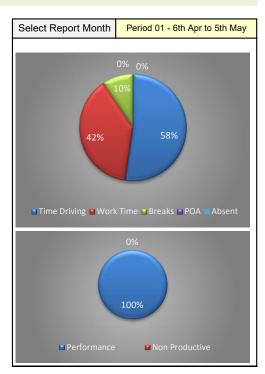

## Performance Summary for Driver: Case Study

| Tax<br>Period | Working<br>Days in<br>Month | Days<br>Worked | Days<br>Remaining | Drive<br>Time | Total<br>Hours<br>Worked | POA<br>Hours | Average<br>Daily<br>Hours<br>Worked | Average<br>Weekly<br>Hours<br>Worked | Time<br>Driving | Work<br>Time | POA | Breaks | Absent | Performance |
|---------------|-----------------------------|----------------|-------------------|---------------|--------------------------|--------------|-------------------------------------|--------------------------------------|-----------------|--------------|-----|--------|--------|-------------|
| 01            | 30                          | 19             | 11                | 123:16        | 213:26                   | 0:00         | 11:14                               | 35:34                                | 58%             | 42%          | 0%  | 10%    | 0%     | 100%        |
| 02            | 31                          | 3              | 28                | 23:40         | 33:28                    | 0:00         | 11:09                               | 5:23                                 | 71%             | 29%          | 0%  | 11%    | 0%     | 100%        |
| 03            | 30                          | 14             | 16                | 106:23        | 157:41                   | 0:00         | 11:15                               | 26:16                                | 62%             | 33%          | 0%  | 8%     | 0%     | 95%         |
| 04            | 31                          | 16             | 15                | 124:27        | 183:02                   | 0:00         | 11:26                               | 29:31                                | 61%             | 32%          | 0%  | 10%    | 0%     | 93%         |
| 05            | 31                          | 19             | 12                | 140:05        | 225:18                   | 0:00         | 11:51                               | 36:20                                | 56%             | 34%          | 0%  | 9%     | 3%     | 91%         |
| 06            | 30                          | 20             | 10                | 134:31        | 211:37                   | 0:00         | 10:34                               | 35:16                                | 57%             | 36%          | 0%  | 11%    | 0%     | 93%         |
| 07            | 31                          | 18             | 13                | 131:38        | 198:28                   | 0:00         | 11:01                               | 32:00                                | 58%             | 34%          | 0%  | 13%    | 0%     | 91%         |
| 08            | 30                          | 16             | 14                | 82:38         | 164:59                   | 0:00         | 10:18                               | 27:29                                | 47%             | 31%          | 0%  | 7%     | 18%    | 77%         |
| 09            | 31                          | 21             | 10                | 82:21         | 213:28                   | 0:00         | 10:09                               | 34:25                                | 36%             | 24%          | 0%  | 6%     | 35%    | 60%         |
| 10            | 31                          | 17             | 14                | 117:55        | 189:38                   | 0:00         | 11:09                               | 30:35                                | 57%             | 38%          | 0%  | 9%     | 0%     | 94%         |
| 11            | 28                          | 15             | 13                | 102:53        | 160:12                   | 0:00         | 10:40                               | 28:36                                | 67%             | 36%          |     | -5%    | 0%     | 103%        |
| 12            | 31                          | 4              | 27                | 27:41         | 44:32                    | 0:00         | 11:08                               | 7:10                                 | 56%             | 38%          |     | 9%     | 0%     | 94%         |
| Totals        | 365                         | 182            | 183               | 1197:28       | 1995:49                  | 0:00         | 10:57                               | 328:41                               | 55%             | 37%          | 0%  | 8%     | 6%     | 92%         |